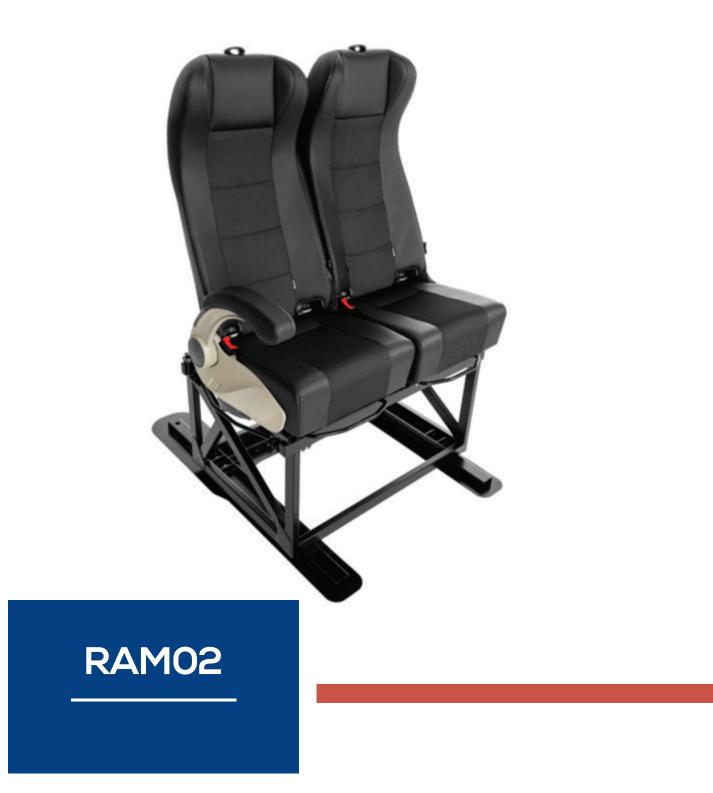

Devices for comfort and safetiness

Features:

- Fully tested according to ECE requirements
- for M1 and N1 vehicles
- Two seater bench with comfortable single seats
- 3 point seat belts
- Lateral adjustment to allow for an additional 100 mm space when travelling
- Longitudinal adjustment and reclining backrest for greater passenger comfort.
- Two part frame with underneath storage space.