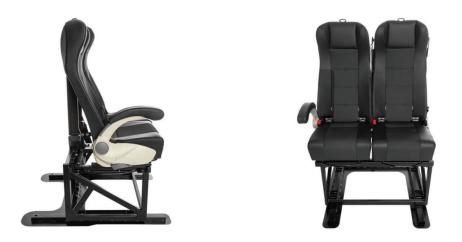

Devices for comfort and safetiness

Features:

- Fully tested according to ECE requirements
- for M1 and N1 vehicles
- Two seater bench with comfortable single seats
- 3 point seat belts
- Lateral adjustment to allow for an additional 100 mm space when travelling
- Longitudinal adjustment and reclining backrest for greater passenger comfort.
- Two part frame with underneath storage space.