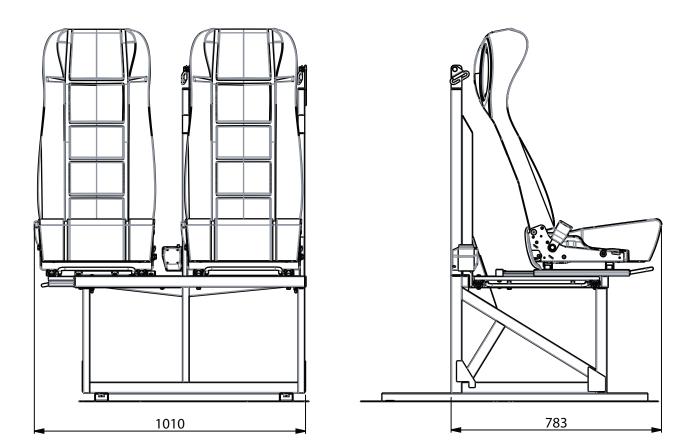

Devices for comfort and safetiness

Features:

- Fully tested according to ECE requirements
- for M1 and N1 vehicles
- Two seater bench with comfortable single seats
- 3 point seat belts
- Lateral adjustment to allow for an additional 100 mm space when travelling
- Longitudinal adjustment and reclining backrest for greater passenger comfort.
- Two part frame with underneath storage space.

Installation system:

- Installation by set of special
- underfloor reinforcements
- Installation by special steel plate.

Optionable:

- ISOFIX and TOP TETHER anchorages
- Heated seats
- Aisle seat upholstered armrest
- Higher base for double floor conversions in vehicles such as a FIAT Ducatoase legs.