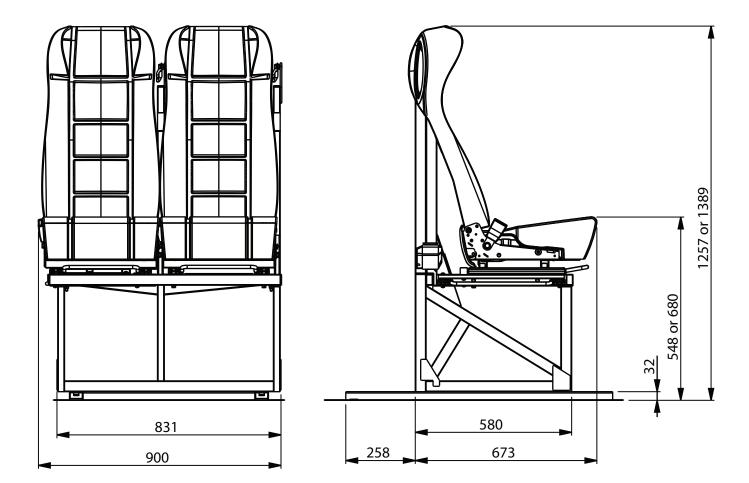

Devices for comfort and safetiness

Features:

- Fully tested according to ECE requirements
- for M1 and N1 vehicles
- Two seater bench with comfortable single seats
- 3 point seat belts
- Lateral adjustment to allow for an additional 100 mm space when travelling
- Longitudinal adjustment and reclining backrest for greater passenger comfort.
- Two part frame with underneath storage space.

Installation system:

- Installation by set of special
- underfloor reinforcements
- Installation by special steel plate.

Optionable:

- ISOFIX and TOP TETHER anchorages
- Heated seats
- Aisle seat upholstered armrest
- Higher base for double floor conversions in vehicles such as a FIAT Ducatoase legs.